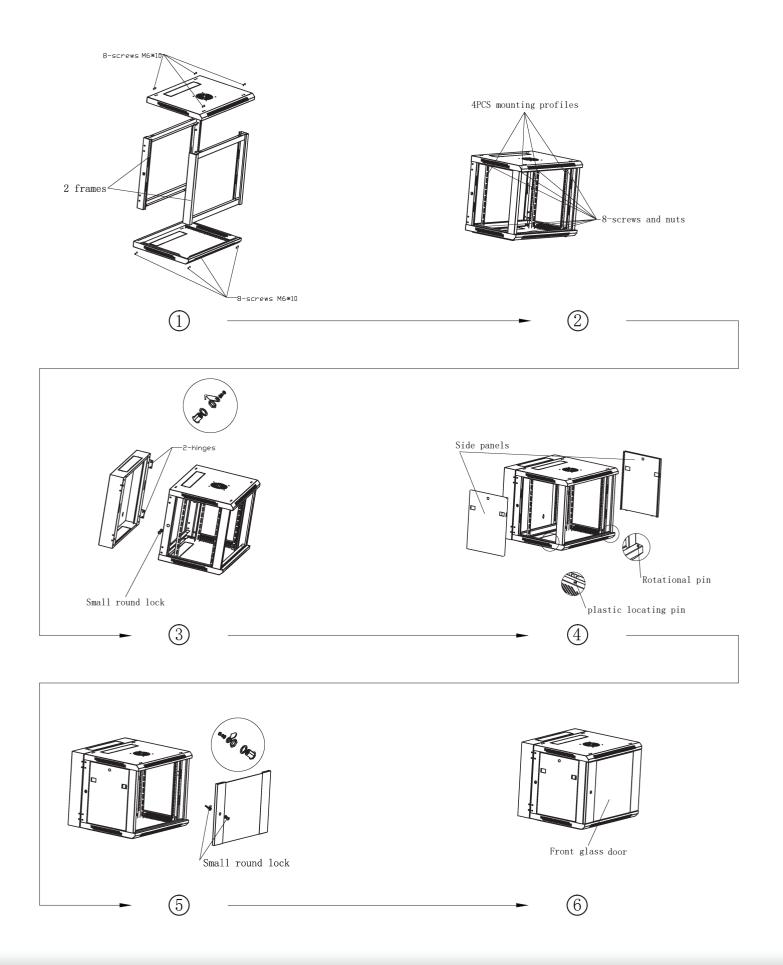

## **Features**

- Welded frame, double section, compatible with 19" standard equipment's.
- 5mm tempered glass front door with over 180 turning degree;
- Removable side panel, easy to install and lock optional;
- Cable entry on the top and bottom;
- L-shaped mounting profile, easy to adjustable on the mounting rail;
- Fan cut-out on the top, easy to install fan;
- Installing back panel, easy to fix on the wall;
- Various accessories for option;