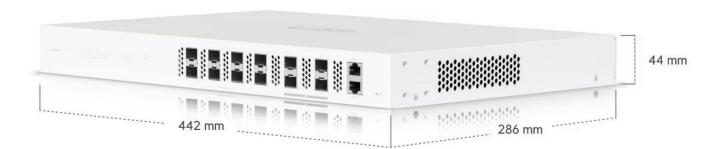

#### **UISP Fiber OLT XGS**

SKU: UB-OLT-XGS

Mechanical

Dimensions 442.4 x 285.6 x 43.7 mm (17.4 x 11.2 x 1.7")

Weight 5.29 kg (11.7 lb)
Enclosure material SGCC steel

Hardware

Networking interface (8) XGS/XG/GPON ports