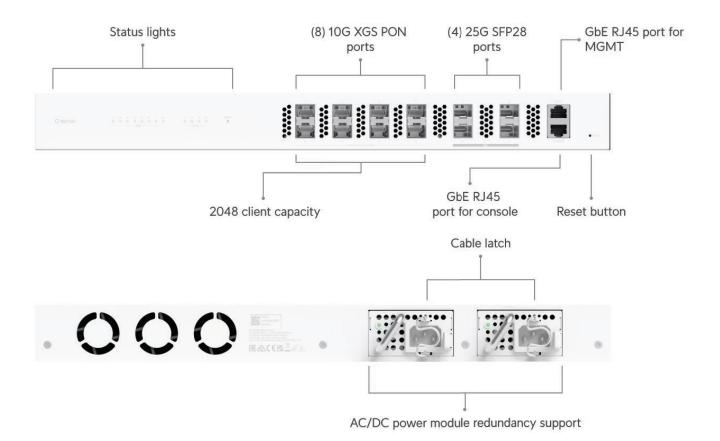

### **UISP Fiber OLT XGS**

SKU: UB-UF-OLT-XGS

An eight-port optical line terminal, that can deliver 10 Gbps uplink/downlink speeds for over 2,000 subscribers.

Features XGS-PON tech for 10 Gbps bi-directional capacity, 2048 client capacity, (4) 25G SFP28 uplink ports, and 1U rack mount with AC/DC power module redundancy support.

#### **UISP Fiber OLT XGS**

SKU: UB-OLT-XGS

Mechanical

Dimensions 442.4 x 285.6 x 43.7 mm (17.4 x 11.2 x 1.7")

Weight 5.29 kg (11.7 lb)
Enclosure material SGCC steel

Hardware

Networking interface (8) XGS/XG/GPON ports

(4) 1/10/25G SFP28 ports\*

\*The four SFP28 ports don't support mixed speed at 25 Gbps mode.

Once one of the SFP28 ports is configured at 25 Gbps mode, the others will be limited at 25 Gbps too. The SFP28 ports only support mixed speed

when all ports are at 1 Gbps or 10 Gbps.

Management interface Ethernet out-of-band

Ethernet in-band

RJ45 serial console port

Bluetooth

Memory 512 MB DDR3

Onboard flash storage 64 MB NOR + 512 MB NAND

Power method (1) Universal AC input, 100-240V AC, 50/60 Hz

Power supply (2) Hotswap AC/DC PSU

Supported voltage range 100–240V AC

Max. power consumption 70W

Button (1) Factory reset

Operating temperature -10 to 45° C (14 to 113° F)

Operating humidity 10 to 95% non-condensing